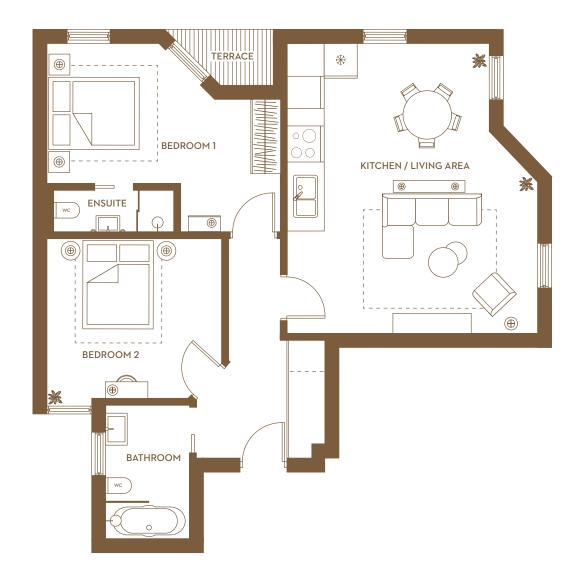

## N° 6 2 Bedroom Apartment Total Area 75m² / 810 sq. ft.

| Kitchen / Living Area 6m x 5.1m | 19'6" x 16'6" |
|---------------------------------|---------------|
|                                 |               |
| Bedroom 1 2.9m x 5m             | 9'4" x 16'4"  |
| Ensuite 0.9m x 2.5m             | 3' x 8'3"     |
| Bedroom 2 3.4m x 3.7m           | 11' x 12'1"   |
| Bathroom 2.8m x 1.7m            | 8'6" x 5'6"   |
| Terrace 1.9m <sup>2</sup>       | 27.2 sq. ft.  |